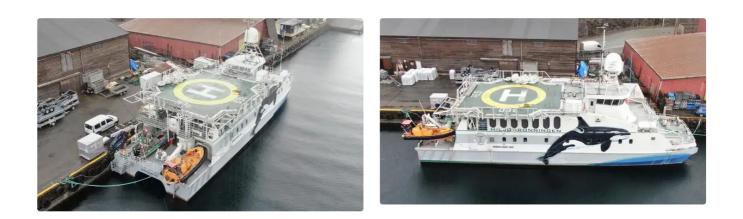

|        | 1                          | / ROV HIPAD HELIDECK PAX CAT |  |  |  |
|--------|----------------------------|------------------------------|--|--|--|
|        | ID                         | 5783                         |  |  |  |
|        |                            |                              |  |  |  |
|        | 2008                       |                              |  |  |  |
|        | 2022-03-06                 |                              |  |  |  |
|        | Norsk Megling & Auksjon AS |                              |  |  |  |
|        |                            |                              |  |  |  |
| (100)  |                            |                              |  |  |  |
| (LOA), |                            | 35                           |  |  |  |
| ,      |                            | 2.2                          |  |  |  |

for the «Queen of the Environment» and there are two MAN D2842LE 410, each with an output of 809 kW at 2160 rpm. Servogear has delivered gears of the type HD295 PTIR-HR (PTIL-HFR) 4.21: 1, and rotary propellers of the type 9P820-1002B and rudders of the type Effektror 9R054-HV. The steering machine is of the type Scana Mar-El. Auxiliary motors and generators are supplied by Nogva Motorfabrikk AS and consist of two Nogva Deere with the designation 6068 TFM 50 of 83 kW at 1500 rpm. and two Stamford UCM 274 G with a power each of 83 kW, 230 V, 50 Hz, 104 kVA. Two bow thrusters of the type SB60-80 V80 and the thruster aft have the same designation, and they are supplied by MB Hydrauliikk. At 2100 rpm. is the speed of 21.4 knots with an engine power of 735 kW, and a range of 864 nautical miles. At 2000 rpm. the speed can be 17.5 knots with an engine power of 600 kW, and a range of 970 nautical miles. At 1800 rpm. the speed is 16.4 knots at 540 kW