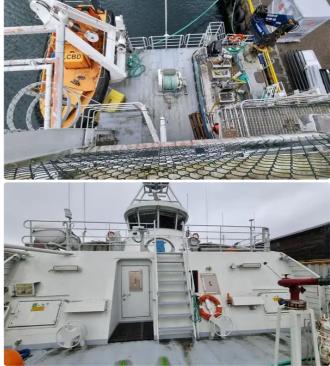

|        | 1                          | / ROV HIPAD HELIDECK PAX CAT |  |  |  |
|--------|----------------------------|------------------------------|--|--|--|
|        | ID                         | 5783                         |  |  |  |
|        |                            |                              |  |  |  |
|        | 2008                       |                              |  |  |  |
|        | 2022-03-06                 |                              |  |  |  |
|        | Norsk Megling & Auksjon AS |                              |  |  |  |
|        |                            |                              |  |  |  |
| (100)  |                            |                              |  |  |  |
| (LOA), |                            | 35                           |  |  |  |
| ,      |                            | 2.2                          |  |  |  |

for the «Queen of the Environment» and there are two MAN D2842LE 410, each with an output of 809 kW at 2160 rpm. Servogear has delivered gears of the type HD295 PTIR-HR (PTIL-HFR) 4.21: 1, and rotary propellers of the type 9P820-1002B and rudders of the type Effektror 9R054-HV. The steering machine is of the type Scana Mar-El. Auxiliary motors and generators are supplied by Nogva Motorfabrikk AS and consist of two Nogva Deere with the designation 6068 TFM 50 of 83 kW at 1500 rpm. and two Stamford UCM 274 G with a power each of 83 kW, 230 V, 50 Hz, 104 kVA. Two bow thrusters of the type SB60-80 V80 and the thruster aft have the same designation, and they are supplied by MB Hydrauliikk. At 2100 rpm. is the speed of 21.4 knots with an engine power of 735 kW, and a range of 864 nautical miles. At 2000 rpm. the speed can be 17.5 knots with an engine power of 600 kW, and a range of 970 nautical miles. At 1800 rpm. the speed is 16.4 knots at 540 kW