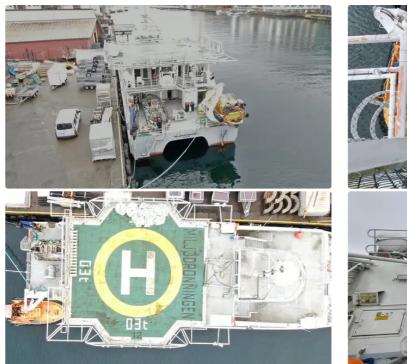

|        | 1                          | / ROV HIPAD HELIDECK PAX CAT |  |  |  |
|--------|----------------------------|------------------------------|--|--|--|
|        | ID                         | 5783                         |  |  |  |
|        |                            |                              |  |  |  |
|        | 2008                       |                              |  |  |  |
|        | 2022-03-06                 |                              |  |  |  |
|        | Norsk Megling & Auksjon AS |                              |  |  |  |
|        |                            |                              |  |  |  |
| (100)  |                            |                              |  |  |  |
| (LOA), |                            | 35                           |  |  |  |
| ,      |                            | 2.2                          |  |  |  |

for the «Queen of the Environment» and there are two MAN D2842LE 410, each with an output of 809 kW at 2160 rpm. Servogear has delivered gears of the type HD295 PTIR-HR (PTIL-HFR) 4.21: 1, and rotary propellers of the type 9P820-1002B and rudders of the type Effektror 9R054-HV. The steering machine is of the type Scana Mar-El. Auxiliary motors and generators are supplied by Nogva Motorfabrikk AS and consist of two Nogva Deere with the designation 6068 TFM 50 of 83 kW at 1500 rpm. and two Stamford UCM 274 G with a power each of 83 kW, 230 V, 50 Hz, 104 kVA. Two bow thrusters of the type SB60-80 V80 and the thruster aft have the same designation, and they are supplied by MB Hydrauliikk. At 2100 rpm. is the speed of 21.4 knots with an engine power of 735 kW, and a range of 864 nautical miles. At 2000 rpm. the speed can be 17.5 knots with an engine power of 600 kW, and a range of 970 nautical miles. At 1800 rpm. the speed is 16.4 knots at 540 kW